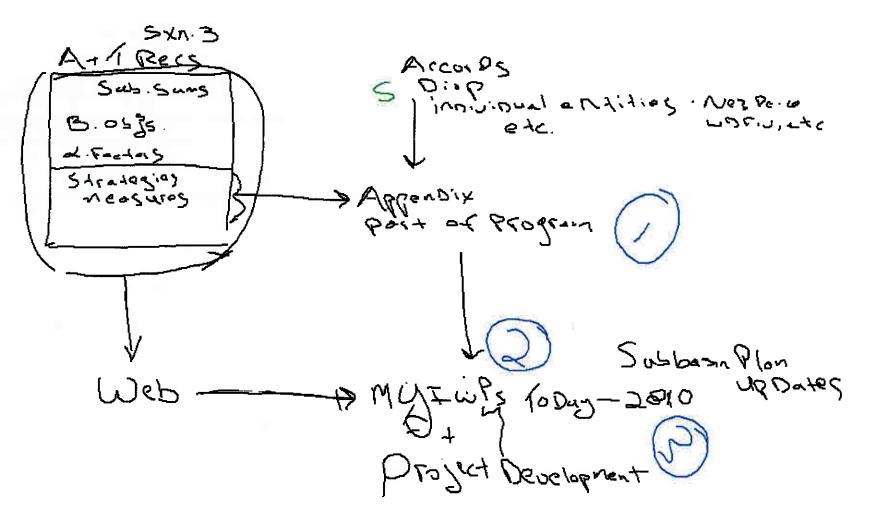

## Measures

- All Actions submitted for hatchery and habitat actions are intended to be in the Program for all Geo. AREAS
- S. The Council Will rely on the AÉT'S (Recommonds) to prioritize these actions into LTWP'S

## LTWP

- · Relative to funding level not explicit in Prog
- · LTWP in prog? As part of Sub-basin plan update

## Potential Agreement: • Measures explicit in program (APP X.) • My IP's (LTWP) IN Program as Part of Sub-/basin plan process

- · GAPS IDed & solicitation done
- \* Reccomend Date Certain and process to develop.
- · Prioritization in this process is temporal